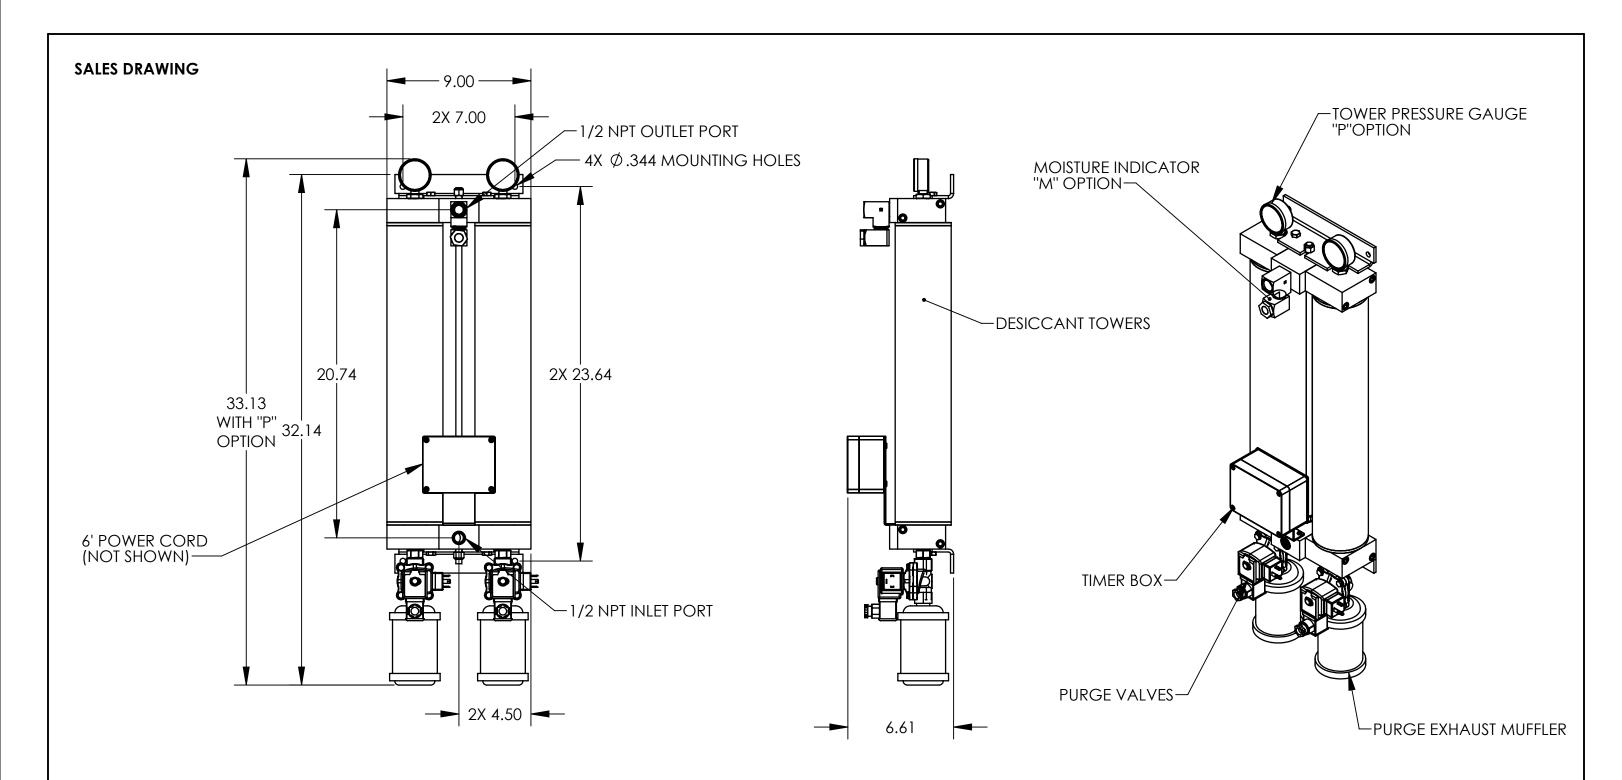

## NOTES:

- ELECTRICAL RATING: NEMA 4
   PURGE CYCLE: 66 SECOND PURGE 24 SECONDS RE-PRESSURIZING
   WEIGHT = 29 LBS

| MBD APPROVED -            | UNLESS OTHERWISE NOTED, TOLERANCES ARE: FRACTIONS: ±1/16 ANGLES: ±0°30'  DECIMAL: X = ±.06   .XX = ±.03   .XXX = ±.015   .XXXX = ±.0030  MACHINED SURFACES: 125 MICROINCHES THESE TOLERANCES DO NOT APPLY TO BASIC DIMENSIONS.                                                                                                                                                                                                                                                                                                                                                 | 226A COMMERCE ST, BROOMFIELD, CO 80020 |        |      |             |     |  |
|---------------------------|--------------------------------------------------------------------------------------------------------------------------------------------------------------------------------------------------------------------------------------------------------------------------------------------------------------------------------------------------------------------------------------------------------------------------------------------------------------------------------------------------------------------------------------------------------------------------------|----------------------------------------|--------|------|-------------|-----|--|
| DATE 06/08/2020  MATERIAL | DO NOT SCALE THIS PRINT, REMOVE ALL BURRS & SHARP EDGES, ALL DIMENSIONS ARE IN INCHES. CAD SOFTWARE: SOLIDWORKS, DRAWING DIMENSIONED TO ALTEC STANDARD: CDS-0007.                                                                                                                                                                                                                                                                                                                                                                                                              |                                        |        |      |             |     |  |
|                           | TITLE: HR5 SERIES                                                                                                                                                                                                                                                                                                                                                                                                                                                                                                                                                              |                                        |        |      |             |     |  |
| FINISH                    |                                                                                                                                                                                                                                                                                                                                                                                                                                                                                                                                                                                |                                        |        |      |             |     |  |
|                           | CONFIDENTIAL: This drawing and its contents are the proprietary and confidential information of Altec Industries, Inc. and are not to be reproduced, copied or publicly disclosed. If this drawing is provided to someone outside Altec, it is done so for the limited purpose of assisting that recipient with a technical or product issue. In receiving this drawing, the recipient agrees to maintain it in confidence and not to use it beyond by purpose previously stated. Recipient agrees not to reproduce, copy, or publicly disclose this drawing and its contents. |                                        | WEIGHT | SIZE | NUMBER      | REV |  |
|                           |                                                                                                                                                                                                                                                                                                                                                                                                                                                                                                                                                                                |                                        | -      | 2    | HR5-XX-XXXX | Α   |  |